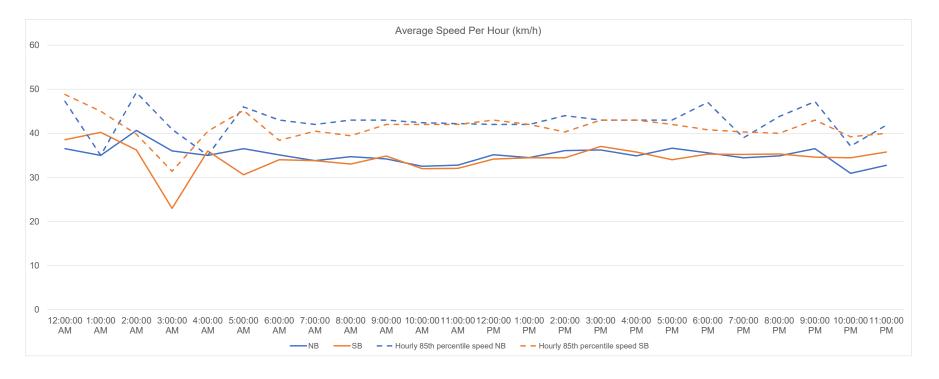

### **Vehicle Speed Summary**

Station ID: R1174-01

Location: VIOLET AVE between MARIGOLD RD AND GRANGE RD

Dates: 2023-03-06 to 2023-03-12

| Bin Number    | 1    | 2     | 3     | 4     | 5     | 6     | 7     | 8     | 9     | 10    | 11    | 12    | 13    | 14      |
|---------------|------|-------|-------|-------|-------|-------|-------|-------|-------|-------|-------|-------|-------|---------|
| Bin Speeds    | 1-20 | 21-25 | 26-30 | 31-35 | 36-40 | 41-45 | 46-50 | 51-55 | 56-60 | 61-65 | 66-70 | 71-80 | 81-90 | 91-9999 |
| Count Total   | 180  | 152   | 279   | 867   | 717   | 303   | 176   | 34    | 6     | 0     | 3     | 0     | 0     | 0       |
| Percent Total | 7%   | 6%    | 10%   | 32%   | 26%   | 11%   | 6%    | 1%    | 0%    | 0%    | 0%    | 0%    | 0%    | 0%      |

| Movements | Above 30 km/h | Above 40 km/h | Above 50 km/h |
|-----------|---------------|---------------|---------------|
| NB        | 77%           | 21%           | 2%            |
| SB        | 79%           | 17%           | 1%            |
| Combined  | 78%           | 19%           | 2%            |

| Movements | Average Speed | 85th Percentile Speed | 95th Percentile Speed |
|-----------|---------------|-----------------------|-----------------------|
| NB        | 35 km/h       | 43 km/h               | 48 km/h               |
| SB        | 35 km/h       | 42 km/h               | 47 km/h               |
| Combined  | 35 km/h       | 43 km/h               | 47 km/h               |